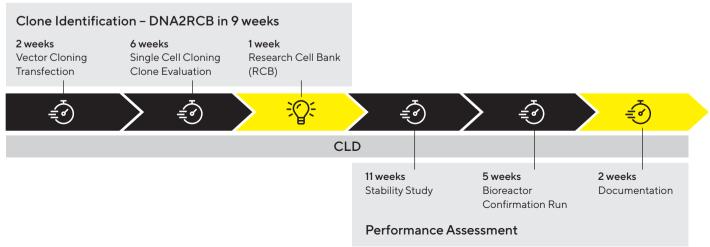

# Cell Line Development Service

Sartorius is a leading provider of cell line development services allowing customers easy open access to a cost effective reliable technology platform. The Cell Line Development platform consistently delivers stable research clones from DNA to Research Cell Bank (RCB) in just 9 weeks with monoclonal antibody titers of up to 10 g/L in an easily scalable fed batch process.

### Speed and Flexibility

From DNA to fully characterized RCB in just 9 weeks. Save up to 3 months by omitting the need for scalability studies.

#### ~6 weeks: DNA to Pool Material

- Performance check of molecules in our ready-to-scale 4Cell® CHO platform
- Candidate evaluation & screening
- Early protein material supply

#### ~9 weeks: DNA to RCB

- Workflow optimized for shortest duration
- Maximal time saving fast decisions by our experts
- Interim data packages for information (status update)

#### ~14 weeks\*: DNA to RCB

- Quality attributes evaluation on clone level
- Full control: you decide on top clones
- Interim data packages for review and discussion with client