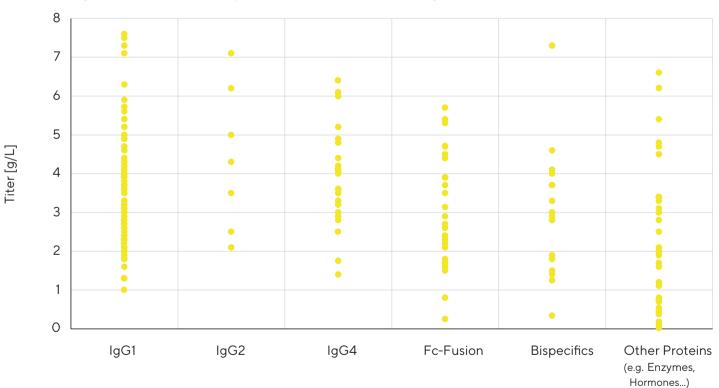

### Track Record and Performance

More than 240 projects using the Sartorius Cell Line Development Technology.

## Track Record Cellca CLD

Unoptimised yields in a 12-14 fed-batch process with minimum 70% viability

Status: September 2022