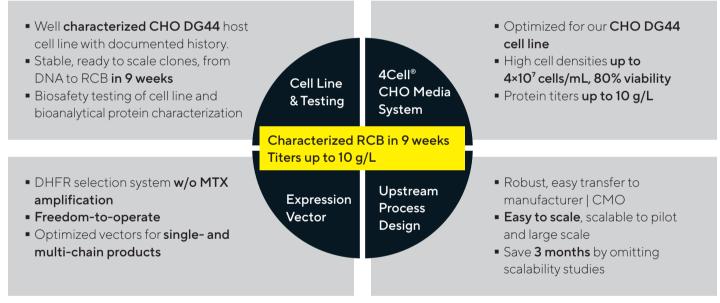

# Cell Line Development Service

Sartorius is a leading provider of cell line development services allowing customers easy open access to a cost effective reliable technology platform. The Cell Line Development platform consistently delivers stable research clones from DNA to Research Cell Bank (RCB) in just 9 weeks with monoclonal antibody titers of up to 10 g/L in an easily scalable fed batch process.

### Key Components

CLD: Cell Line Development, RTU: Ready to Use, RCB: Research Cell Bank, MCB: Master Cell Bank

## Key Benefits